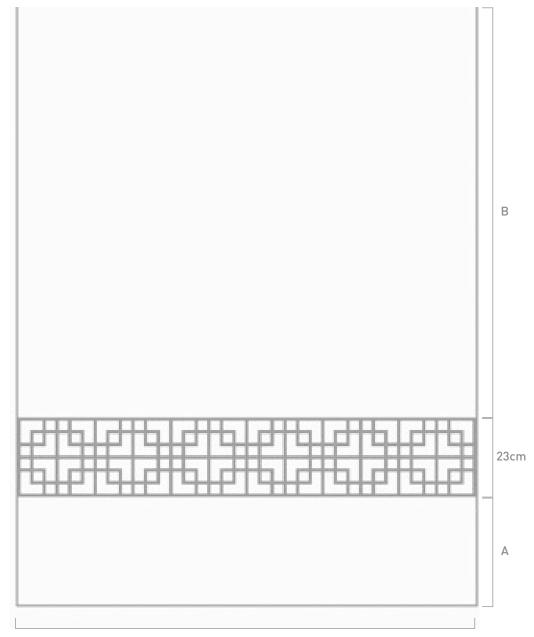

# LEVAL LATTICE LEADING EDGE | DIMENSIONS

## **CENTRAL PANEL**

A = 30cm. This is 9cm of plain and 21cm for hemming B = You can specify the length of B needed in multiples of 50cm

SEAMLESS BESPOKE DESIGN

Made in England

VEROFABRICS.COM