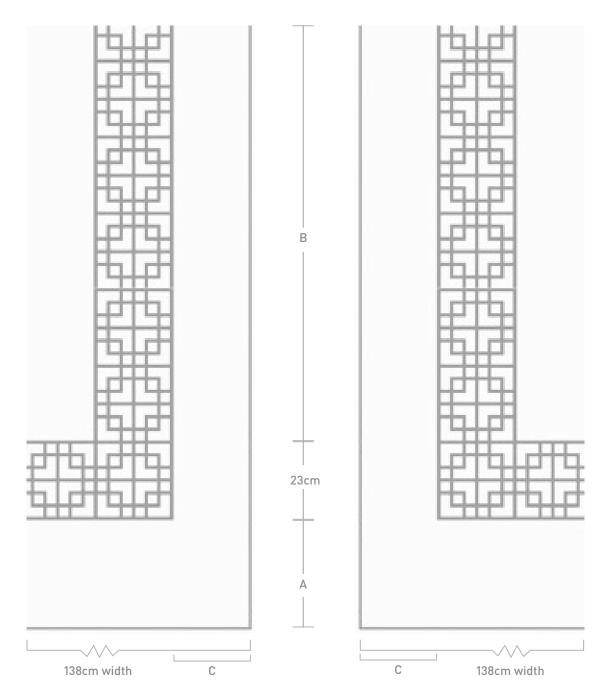

# LEVAL LATTICE LEADING EDGE | DIMENSIONS

### LEFT AND RIGHT PANEL

A = 30cm. This is 9cm of plain and 21cm for hemming B = You can specify the length of B needed in multiples of 50cm C = 21cm. This is 13cm of plain and 8cm for hemming

SEAMLESS BESPOKE DESIGN

# LEVAL LATTICE LEADING EDGE | DIMENSIONS

138cm width