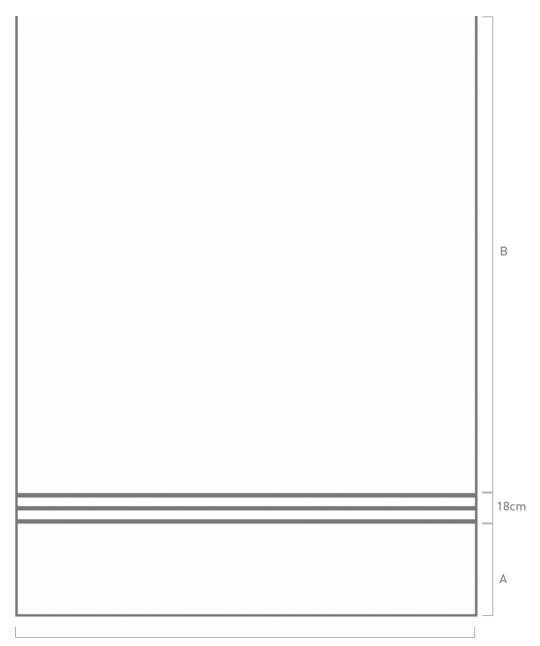

# **CENTRAL PANEL**

A = 30cm. This is 9cm of plain and 21cm for hemming B = You can specify the length of B needed in multiples of 50cm

SEAMLESS BESPOKE DESIGN

Made in England

VEROFABRICS.COM