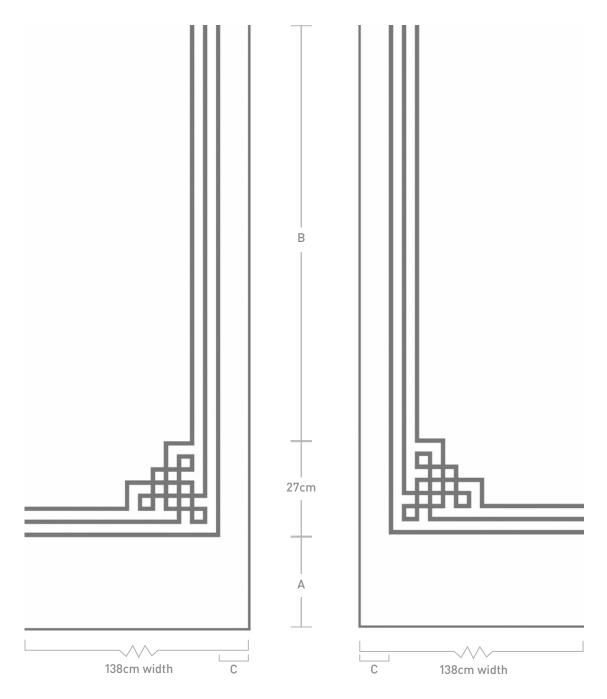

# LEFT AND RIGHT PANEL

A = 30cm. This is 9cm of plain and 21cm for hemming B = You can specify the length of B needed in multiples of 50cm C = 14cm. This is 6cm of plain and 8cm for hemming

SEAMLESS BESPOKE DESIGN

# DELACROIX LEADING EDGE | DIMENSIONS

138cm width