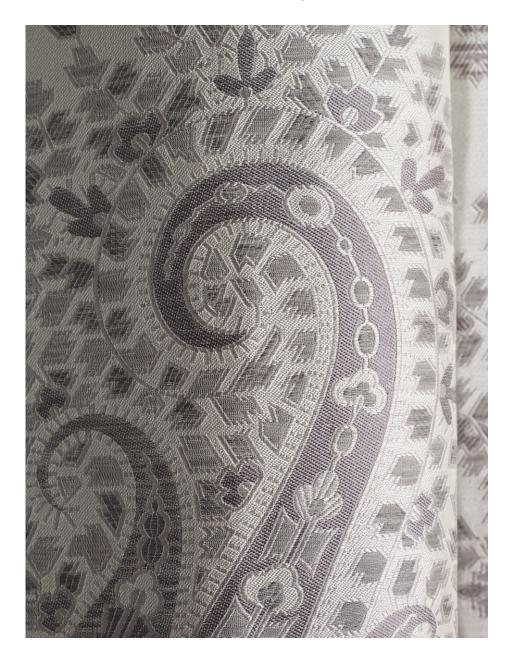

archive pattern and is one of the most elaborately detailed designs in the collection. The design can be custom coloured and the co-ordinate is available as an all over design, on request.

SEAMLESS BESPOKE DESIGN

Made in England

VEROFABRICS.COM



## SUNDARI BORDER | DIMENSIONS



138cm width

Available in silk/linen and 100% silk
Please specify the length A allowing for heading. Please specify the length B allowing for hemming.
Please specify total number of drops required.

Horizontal repeat 34.29cm

SEAMLESS BESPOKE DESIGN

Made in England

VEROFABRICS.COM



# SUNDARI BORDER | COLOURWAYS



Composition 100% silk Ref F2523P/AR4790.2



STORM
Composition
66% silk/34% linen
Ref
F2523P/AN0682.2



RHODIUM Composition 66% silk/34% linen Ref F2532P/AN3113.2



# SUNDARI BORDER | DETAIL





### SUNDARI BORDER | ORDERING

#### About

Vero Fabrics Ltd distributes Vanners Furnishings and Border collections designed by Ottilie Stevenson who is now Creative Director at Vero Fabrics. The collections focus on the concept of an elegant border woven seamlessly in a wide selection of colours and yarns.

#### Ordering information

To order, please specify the total number of drop lengths including hemming and heading allowance, as per the diagram.

We need to account for the cut line and add a little extra to compensate for this.

This will not exceed 10% and will be reflected in the quote.

#### Standard colourways

Standard colourways in the collection include a mix of compositions and colours. A5 swatches and returnables are available, to request samples please email info@verofab