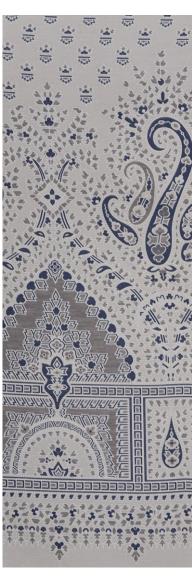

# SUNDARI BORDER | COLOURWAYS

Composition 100% silk Ref F2523P/AR4790.2

STORM
Composition
66% silk/34% linen
Ref
F2523P/AN0682.2

RHODIUM Composition 66% silk/34% linen Ref F2532P/AN3113.2