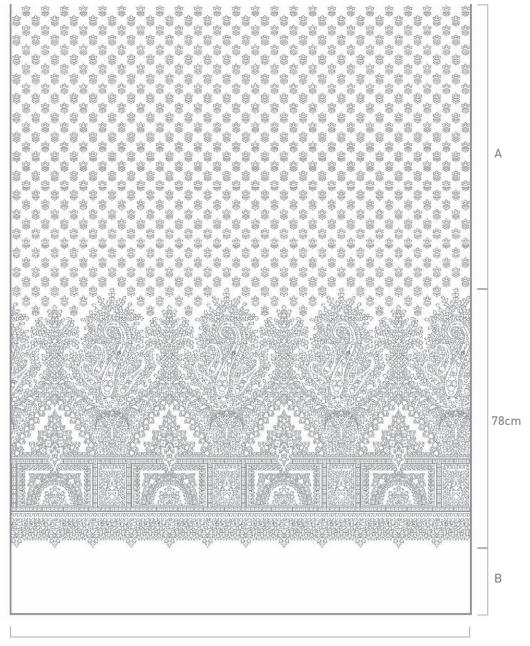

## SUNDARI BORDER | DIMENSIONS

138cm width

Available in silk/linen and 100% silk
Please specify the length A allowing for heading. Please specify the length B allowing for hemming.
Please specify total number of drops required.

#### Ordering information

To order, please specify the total number of drop lengths including hemming and heading allowance, as per the diagram.

We need to account for the cut line and add a little extra to compensate for this.