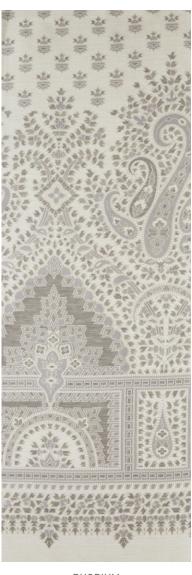

## **SUNDARI BORDER**

Sundari border by Ottilie Stevenson is adapted from an archive pattern and is one of the most elaborately detailed designs in the collection. The design can be custom coloured and the co-ordinate is available as an all over design, on request.

## SUNDARI BORDER | DIMENSIONS

138cm width

Available in silk/linen and 100% silk
Please specify the length A allowing for heading. Please specify the length B allowing for hemming.
Please specify total number of drops required.