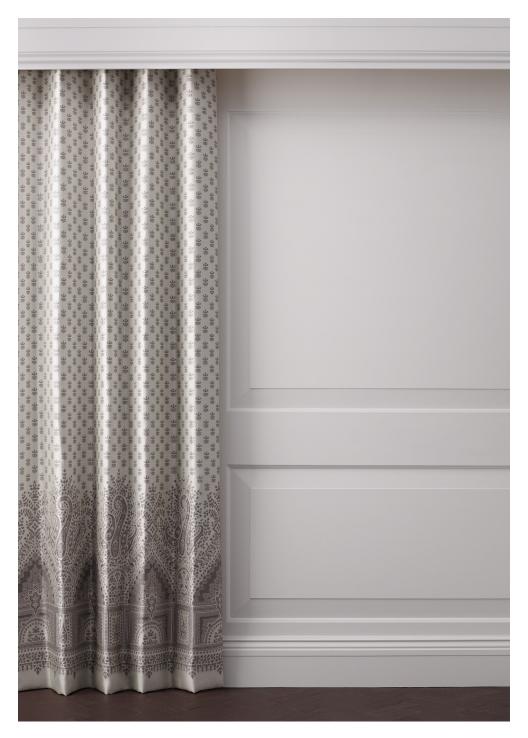

## **SUNDARI BORDER**

Sundari border by Ottilie Stevenson is adapted from an archive pattern and is one of the most elaborately detailed designs in the collection. The design can be custom coloured and the co-ordinate is available as an all over design, on request.

# SUNDARI BORDER | DETAIL