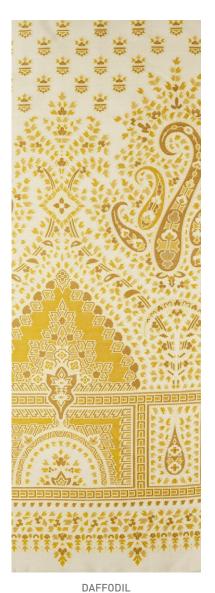

# SUNDARI BORDER | COLOURWAYS

Composition 100% silk Ref F2523P/AR4790.2

STORM
Composition
66% silk/34% linen
Ref
F2523P/AN0682.2

RHODIUM Composition 66% silk/34% linen Ref F2532P/AN3113.2