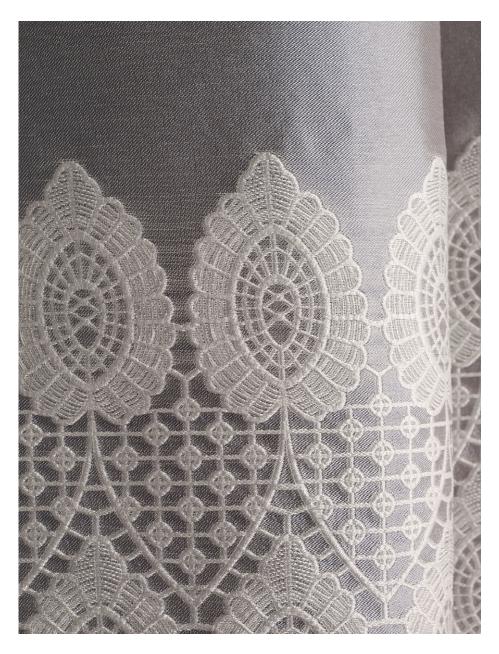

# MERLETTO BORDER | DETAIL

# MERLETTO BORDER

Merletto border by Ottilie Stevenson is inspired by a piece of vintage Italian lace. The decorative panel is seamlessly woven in cotton along the base of the silk fabric. The design can be custom coloured and is available as an all over co-ordinate.