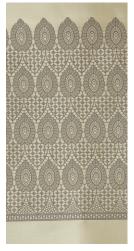

## MERLETTO BORDER | COLOURWAYS

PORCELAIN Composition 72% cotton/28% silk Ref F2227/AJ6111

AUBERGINE Composition 72% cotton/28% silk Ref F2227/AJ6111.8

BREEZE Composition 72% cotton/28% silk Ref F2227/AJ6111.2

OLD GOLD Composition 72% cotton/28% silk Ref F2227

STEEL Composition 72% cotton/28% silk Ref F2227/AJ6111