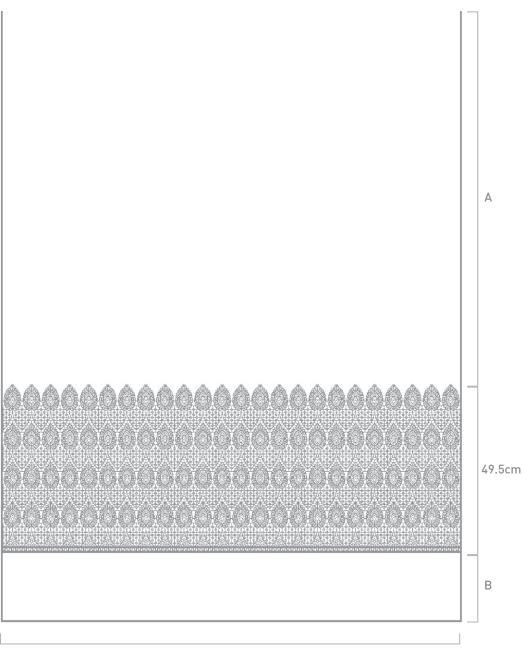

# MERLETTO BORDER | DIMENSIONS

138cm width

Available in a Silk & cotton ref F2227 & Silk & wool ref Please specify the length A allowing for heading. Please specify the length B allowing for hemming. Please specify the total number of drops required.

Horizontal repeat 16.4cm

#### Ordering information

To order, please specify the total number of drop lengths including hemming and heading allowance, as per the diagram.

We need to account for the cut line and add a little extra to compensate for this. This will not exceed 10% and will be reflected in the quote.