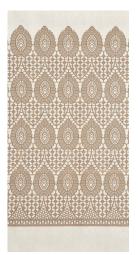

inspired by a piece of vintage Italian lace. The decorative panel is seamlessly woven in cotton along the base of the silk fabric. The design can be custom coloured and is available as an all over co-ordinate.

Colour shown Imperial

SEAMLESS BESPOKE DESIGN

*Made in England* VEROFABRICS.COM



# MERLETTO BORDER | DIMENSIONS



138cm width

Available in a Silk & cotton ref F2227 & Silk & wool ref Please specify the length A allowing for heading. Please specify the length B allowing for hemming. Please specify the total number of drops required.

Horizontal repeat 16.4cm



## MERLETTO BORDER | COLOURWAYS



PORCELAIN Composition 72% cotton/28% silk Ref F2227/AJ6111



AUBERGINE Composition 72% cotton/28% silk Ref F2227/AJ6111.8



BREEZE Composition 72% cotton/28% silk Ref F2227/AJ6111.2





OLD GOLD Composition 72% cotton/28% silk Ref F2227



STEEL Composition 72% cotton/28% silk Ref F2227/AJ6111



# MERLETTO BORDER | DETAIL





### MERLETTI ALL OVER PATTERN | COLOURWAYS





# MERLETTO BORDER | ORDERING

#### About

Vero Fabrics Ltd distributes Vanners Furnishings and Border collections designed by Ottilie Stevenson who is now Creative Director at Vero Fabrics. The collections focus on the concept of an elegant border woven seamlessly in a wide selection of colours and yarns.

#### Ordering information

To order, please specify the total number of drop lengths including hemming and heading allowance, as per the diagram.

We need to account for the cut line and add a little extra to compensate for this. This will not exceed 10% and will be reflected in the quote.

####