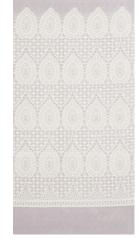

# MERLETTO BORDER

Merletto border by Ottilie Stevenson is inspired by a piece of vintage Italian lace. The decorative panel is seamlessly woven in cotton along the base of the silk fabric. The design can be custom coloured and is available as an all over co-ordinate.

Colour shown Imperial

SEAMLESS BESPOKE DESIGN

*Made in England* VEROFABRICS.COM

# MERLETTO BORDER | DETAIL