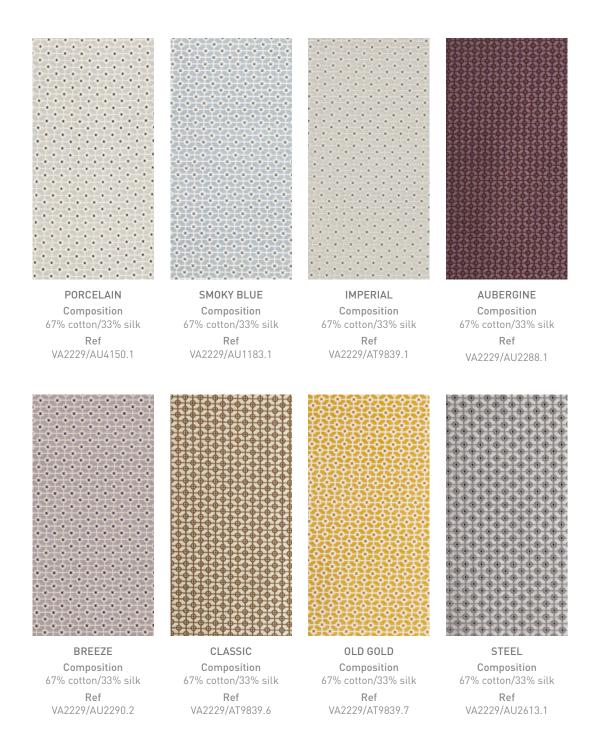

### MERLETTI ALL OVER PATTERN | COLOURWAYS

## MERLETTO BORDER | COLOURWAYS

PORCELAIN Composition 72% cotton/28% silk Ref F2227/AJ6111

AUBERGINE Composition 72% cotton/28% silk Ref F2227/AJ6111.8

BREEZE Composition 72% cotton/28% silk Ref F2227/AJ6111.2

OLD GOLD Composition 72% cotton/28% silk Ref F2227

STEEL Composition 72% cotton/28% silk Ref F2227/AJ6111