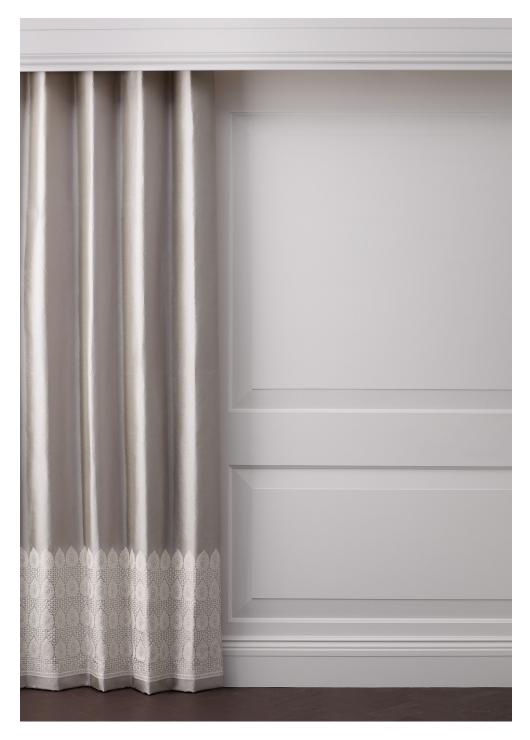

# MERLETTO BORDER

Merletto border by Ottilie Stevenson is inspired by a piece of vintage Italian lace. The decorative panel is seamlessly woven in cotton along the base of the silk fabric. The design can be custom coloured and is available as an all over co-ordinate.

Colour shown Imperial

SEAMLESS BESPOKE DESIGN

*Made in England* VEROFABRICS.COM

# MERLETTO BORDER | DETAIL