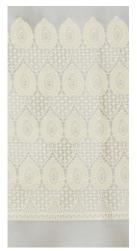

## MERLETTO BORDER | COLOURWAYS

PORCELAIN Composition 72% cotton/28% silk Ref F2227/AJ6111

AUBERGINE Composition 72% cotton/28% silk Ref F2227/AJ6111.8

BREEZE Composition 72% cotton/28% silk Ref F2227/AJ6111.2

#### Standard colourways

Standard colourways in the collection include a mix of compositions and colours. A5 swatches and returnables are available, to request samples please email info@verofabrics.com.