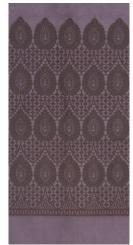

## MERLETTO BORDER | COLOURWAYS

PORCELAIN Composition 72% cotton/28% silk Ref F2227/AJ6111

AUBERGINE Composition 72% cotton/28% silk Ref F2227/AJ6111.8

BREEZE Composition 72% cotton/28% silk Ref F2227/AJ6111.2

#### Standard colourways

Standard colourways in the collection include a mix of compositions and colours. A5 swatches and returnables are available, to request samples please email info@verofabrics.com.