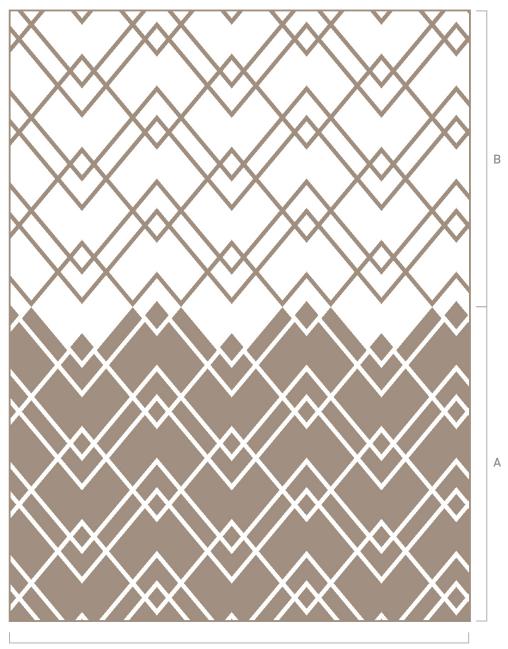

### DECO BORDER | DIMENSIONS

138cm width

Available in silk or wool Silk ref F2650 Wool ref F2652

Please specify the length A allowing for hemming. Please specify the length B allowing for heading. Please specify total number of drops required.

#### Ordering information

To order, please specify the total drop lengths including hemming & heading allowance as per the diagram. When ordering the drop lengths we need to account for the cut line and add a little extra to counteract shrinkage this will not exceed 10% but will be reflected in the quote.