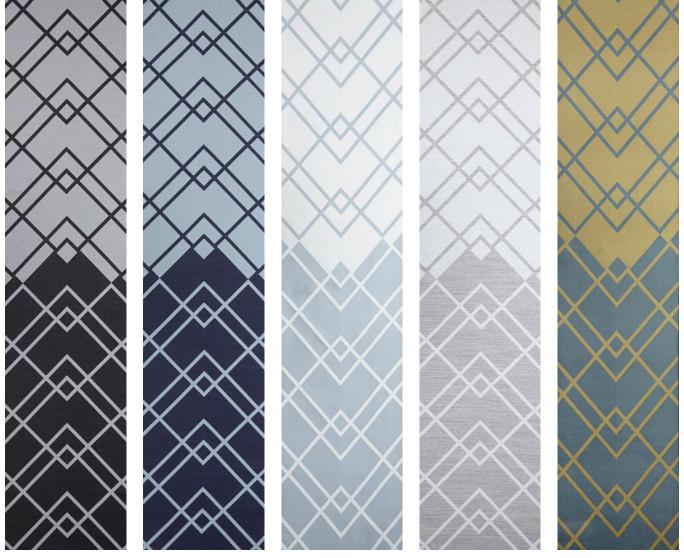

## DECO BORDER | COLOURWAYS

ANTHRACITE Composition 83% wool/17% silk Ref F2652/AU3283.3 DANUBE Composition 83% wool/17% silk Ref F2652/AU3283.1 LAG Comp 100 F F2652//

LAGOON Composition 100% silk Ref F2652/AU3284.1 IMPERIAL Composition 83% wool/17% silk Ref F2652/AU3283.2 FOREST Composition 100% silk Ref F2650/AU3284.2

#### Standard colourways

Standard colourways in the collection include a mix of compositions and colours. A5 swatches and returnables are available, to request samples please email info@verofabrics.com.