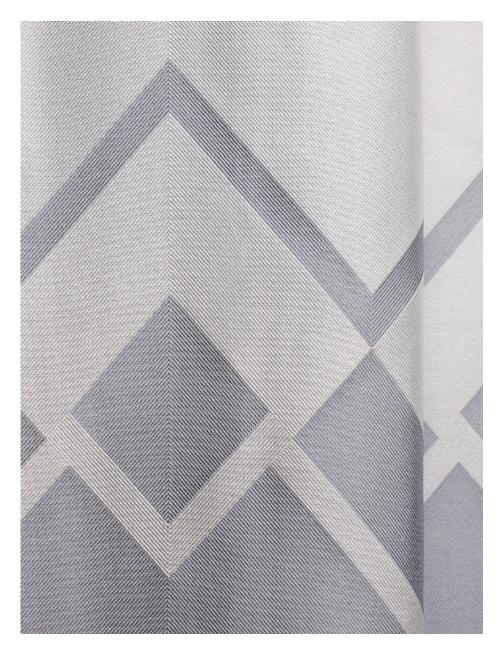

rder designed by Ottilie Stevenson is a seamlessly woven fabric panel of inter-crossing diagonal lines and is available in a variety of standard colourways. This design can be custom coloured.



### DECO BORDER | DIMENSIONS



138cm width

Available in silk or wool Silk ref F2650 Wool ref F2652

Please specify the length A allowing for hemming. Please specify the length B allowing for heading. Please specify total number of drops required.



## DECO BORDER | COLOURWAYS



ANTHRACITE Composition 83% wool/17% silk Ref F2652/AU3283.3 DANUBE Composition 83% wool/17% silk Ref F2652/AU3283.1 LAG Comp 100 F F2652//

LAGOON Composition 100% silk Ref F2652/AU3284.1 IMPERIAL Composition 83% wool/17% silk Ref F2652/AU3283.2 FOREST Composition 100% silk Ref F2650/AU3284.2



# DECO BORDER | DETAIL





## DECO BORDER | ORDERING

#### About

Vero Fabrics Ltd distributes Vanners Furnishings and Border collections designed by Ottilie Stevenson who is now Creative Director at Vero Fabrics. The collections focus on the concept of an elegant border woven seamlessly in a wide selection of colours and yarns.

#### Ordering information

To order, please specify the total drop lengths including hemming & heading allowance as per the diagram. When ordering the drop lengths we need to account for the cut line and add a little extra to counteract shrinkage this will not exceed 10% but will be reflected in the quote.

#### Standard colourways

Standard colourways in the collection include a mix of compositions and colours. A5 swatches and returnables are available, to request samples please email