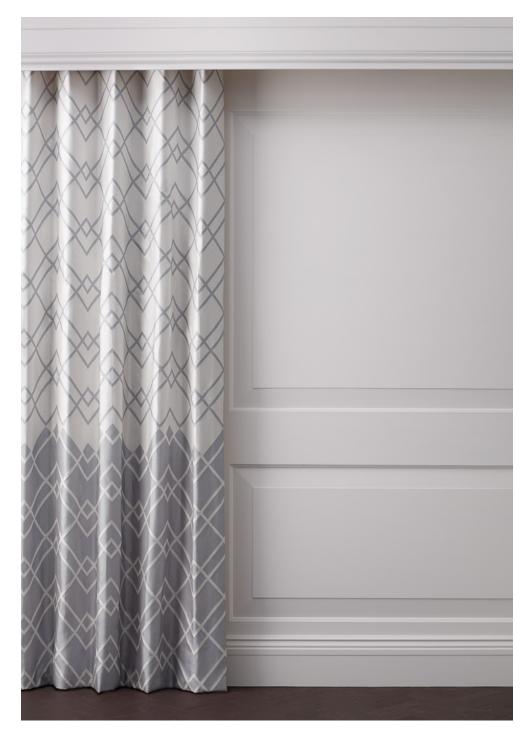

# **DECO BORDER**

Deco Border designed by Ottilie Stevenson is a seamlessly woven fabric panel of inter-crossing diagonal lines and is available in a variety of standard colourways. This design can be custom coloured.