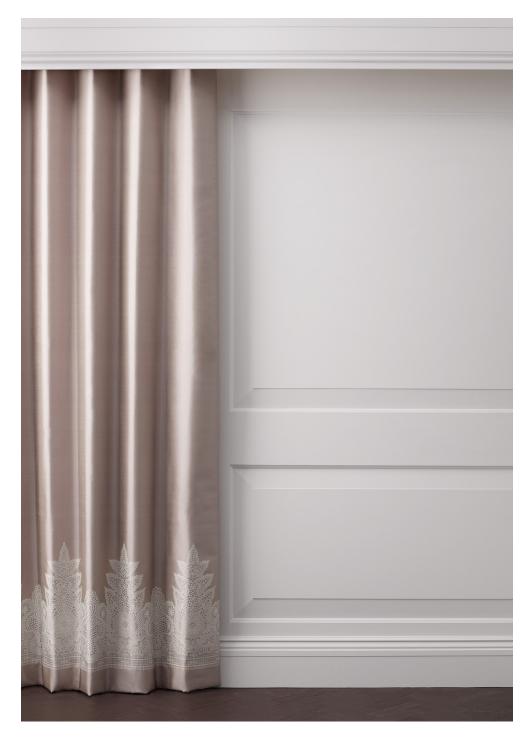

# CHANTILLY BORDER

Chantilly border by Ottilie Stevenson is one of the most elegant designs in the collection and is based on the intricacy of a lace pattern. The decorative panel is woven in cotton along the base of the silk fabric. The design can be custom coloured.

# CHANTILLY BORDER | DIMENSIONS

138cm width

Available in a silk & cotton ref F2460 Please specify the length A allowing for heading. Please specify the length B allowing for hemming. Please specify the total number of drops required.