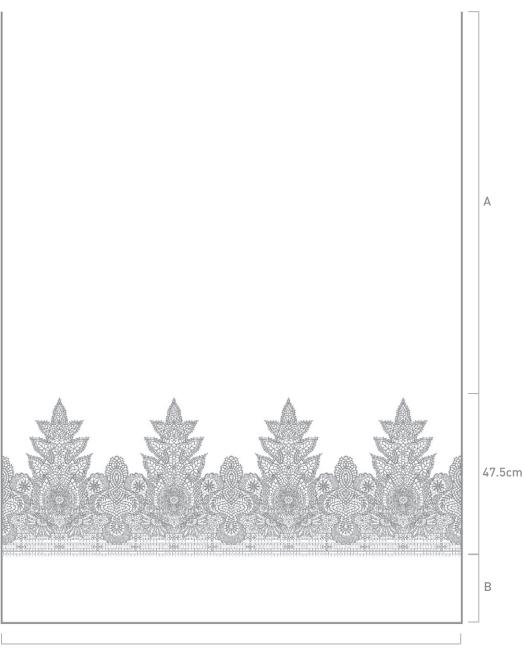

# CHANTILLY BORDER | DIMENSIONS

138cm width

Available in a silk & cotton ref F2460 Please specify the length A allowing for heading. Please specify the length B allowing for hemming. Please specify the total number of drops required.

Horizontal repeat 34.29cm

## Ordering information

To order, please specify the total number of drop lengths including hemming and heading allowance, as per the diagram.

We need to account for the cut line and add a little extra to compensate for this. This will not exceed 10% and will be reflected in the quote.