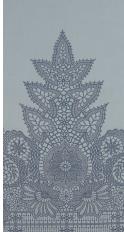

# CHANTILLY BORDER

Chantilly border by Ottilie Stevenson is one of the most elegant designs in the collection and is based on the intricacy of a lace pattern. The decorative panel is woven in cotton along the base of the silk fabric. The design can be custom coloured.

PORCELAIN Composition 72% cotton/28% silk Ref F2460A/AN2041.1

DUSK Composition 72% cotton/28% silk Ref F2460A/AN2041.3