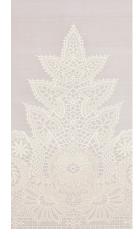

# CHANTILLY BORDER

Chantilly border by Ottilie Stevenson is one of the most elegant designs in the collection and is based on the intricacy of a lace pattern. The decorative panel is woven in cotton along the base of the silk fabric. The design can be custom coloured.

# CHANTILLY BORDER | COLOURWAYS

IMPERIAL Composition 72% cotton/28% silk Ref F2460/AR4313

SATEEN Composition 72% cotton/28% silk Ref F2460/AU4762.3

BREEZE Composition 72% cotton/28% silk Ref F2460A/AN2041.2