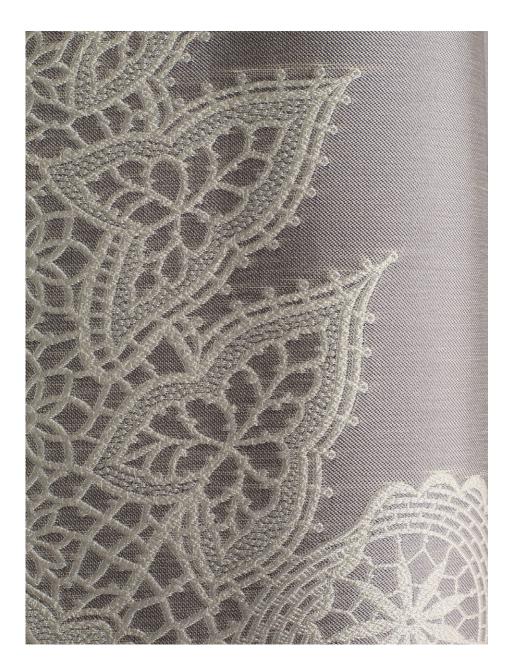

# CHANTILLY BORDER | DETAIL

# CHANTILLY BORDER

Chantilly border by Ottilie Stevenson is one of the most elegant designs in the collection and is based on the intricacy of a lace pattern. The decorative panel is woven in cotton along the base of the silk fabric. The design can be custom coloured.