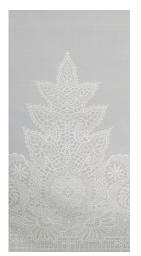

# CHANTILLY BORDER

Chantilly border by Ottilie Stevenson is one of the most elegant designs in the collection and is based on the intricacy of a lace pattern. The decorative panel is woven in cotton along the base of the silk fabric. The design can be custom coloured.



# CHANTILLY BORDER | DIMENSIONS



138cm width

Available in a silk & cotton ref F2460 Please specify the length A allowing for heading. Please specify the length B allowing for hemming. Please specify the total number of drops required.

Horizontal repeat 34.29cm



# CHANTILLY BORDER | COLOURWAYS



IMPERIAL Composition 72% cotton/28% silk Ref F2460/AR4313



SATEEN Composition 72% cotton/28% silk Ref F2460/AU4762.3



BREEZE Composition 72% cotton/28% silk Ref F2460A/AN2041.2



PORCELAIN Composition 72% cotton/28% silk Ref F2460A/AN2041.1



DUSK Composition 72% cotton/28% silk Ref F2460A/AN2041.3



# CHANTILLY BORDER | DETAIL





# CHANTILLY BORDER | ORDERING

#### About

Vero Fabrics Ltd distributes Vanners Furnishings and Border collections designed by Ottilie Stevenson who is now Creative Director at Vero Fabrics. The collections focus on the concept of an elegant border woven seamlessly in a wide selection of colours and yarns.

## Ordering information

To order, please specify the total number of drop lengths including hemming and heading allowance, as per the diagram.

We