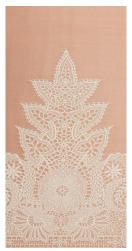

# CHANTILLY BORDER | DETAIL

# CHANTILLY BORDER

Chantilly border by Ottilie Stevenson is one of the most elegant designs in the collection and is based on the intricacy of a lace pattern. The decorative panel is woven in cotton along the base of the silk fabric. The design can be custom coloured.