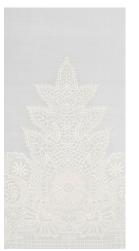

# CHANTILLY BORDER

Chantilly border by Ottilie Stevenson is one of the most elegant designs in the collection and is based on the intricacy of a lace pattern. The decorative panel is woven in cotton along the base of the silk fabric. The design can be custom coloured.

PORCELAIN Composition 72% cotton/28% silk Ref F2460A/AN2041.1

DUSK Composition 72% cotton/28% silk Ref F2460A/AN2041.3