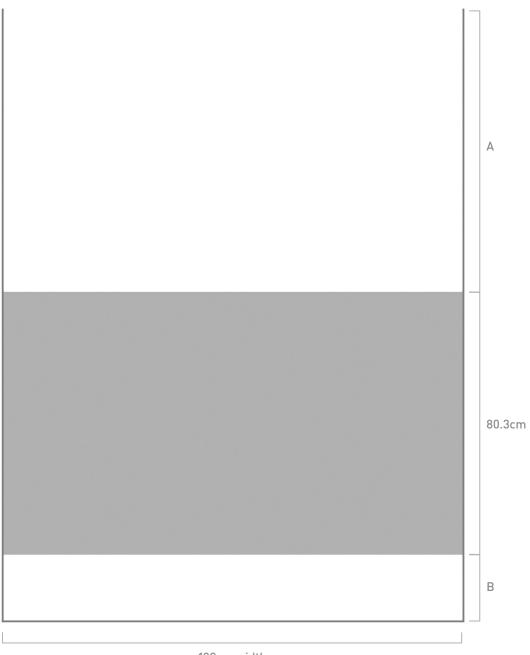

## CARLISLE BORDER | DIMENSIONS

138cm width

Available in silk & linen mix Ref F2746/AW8685 Please specify the length A allowing for heading. Please specify the length B allowing for hemming. Please specify the total number of drops required.

Depth of border 80.3cm

## Ordering information

To order, please specify the total number of drop lengths including hemming and heading allowance, as per the diagram. We need to account for the cut line and add a little extra to compensate for this. This will not exceed 10% and will be reflected in the quote.