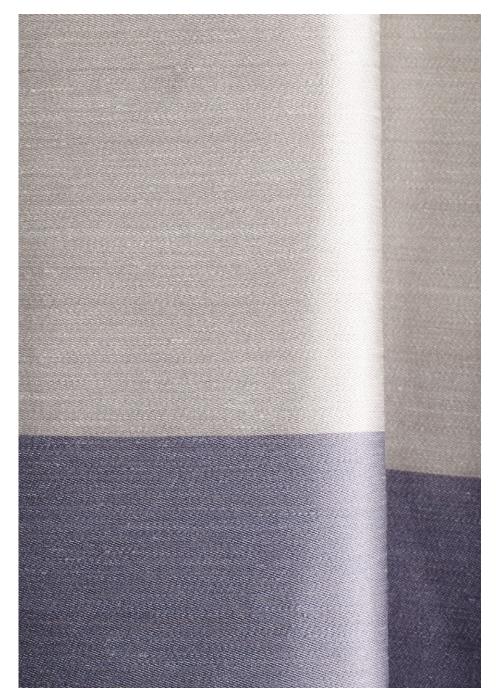

# CARLISLE BORDER

Carlisle Border designed by Ottilie Stevenson is an elegant seamless block of 2 colours which can be woven in custom sizes and colours.

## CARLISLE BORDER | COLOURWAYS

BREEZE Composition 44% silk & 56% linen Ref F2746/AW8685