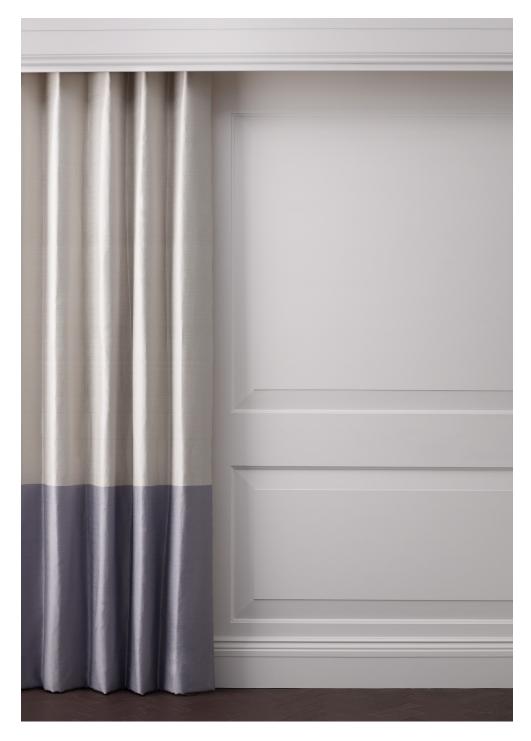

# CARLISLE BORDER

Carlisle Border designed by Ottilie Stevenson is an elegant seamless block of 2 colours which can be woven in custom sizes and colours.

## CARLISLE BORDER | COLOURWAYS

BREEZE Composition 44% silk & 56% linen Ref F2746/AW8685