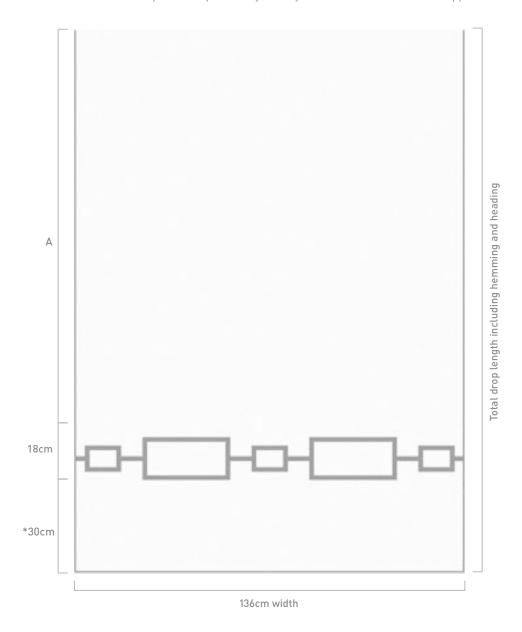

## CENTRAL PANEL

\* = 30cm. This is 9cm of plain and 21cm for hemming You can specify the drop length of A in multiples of 55cm