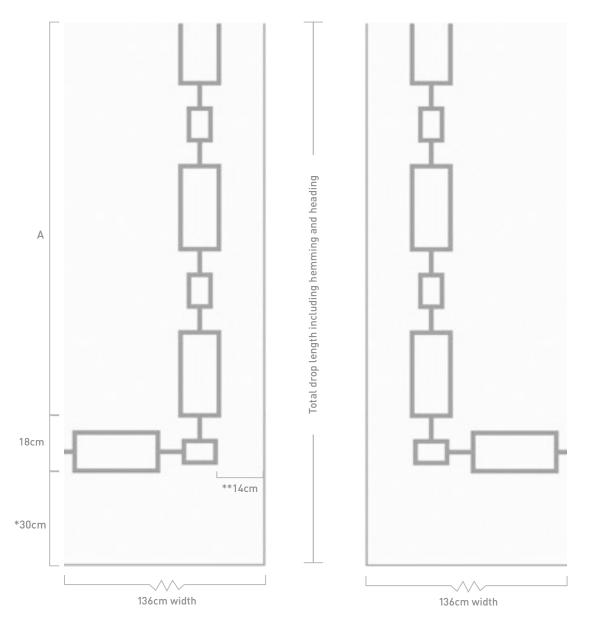

## LEFT AND RIGHT PANEL

\* = 30cm. This is 9cm of plain and 21cm for hemming You can specify the drop length of A in multiples of 55cm \*\* = 14cm. This is 6cm of plain and 8cm for hemming