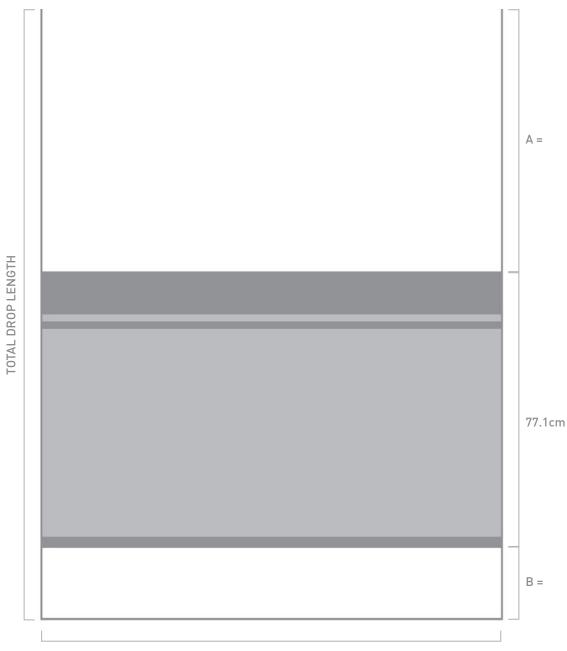

## OCEAN LINER BORDER | DIMENSIONS & APPROVAL FORM

| COLOURWAY REF        | APPROVED<br>I have reviewed the measurements and sample of this border<br>and approve it for production. |       |
|----------------------|----------------------------------------------------------------------------------------------------------|-------|
| TOTAL DROPS REQUIRED |                                                                                                          |       |
| TOTAL DROP LENGTH    | Signed                                                                                                   | Dated |
|                      |                                                                                                          |       |