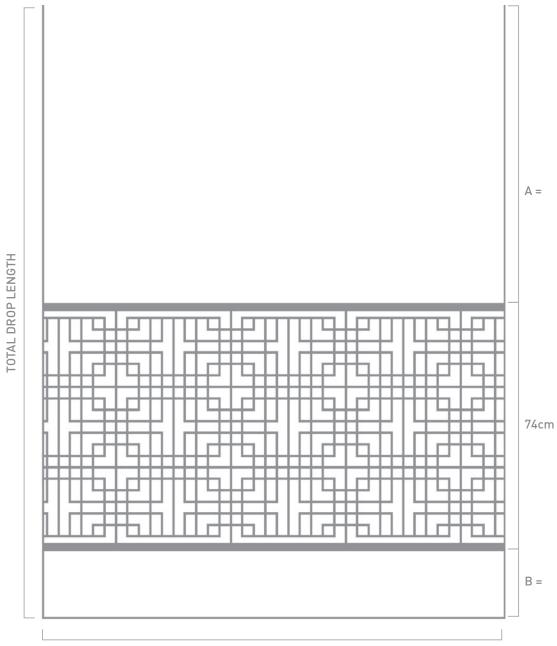

## LATTICE BORDER DEEP | DIMENSIONS & APPROVAL FORM

| COLOURWAY REF        | APPROVED                                                   |       |  |
|----------------------|------------------------------------------------------------|-------|--|
|                      | I have reviewed the measurements and sample of this border |       |  |
| TOTAL DROPS REQUIRED | and approve it for production.                             |       |  |
| TOTAL DROP LENGTH    | Signed                                                     | Dated |  |

Please cleary indicate the face of the fabric to be used, as only one side of the fabric will be inspected.

Vero Fabrics accepts no responsibility for any incorrect measurements supplied.