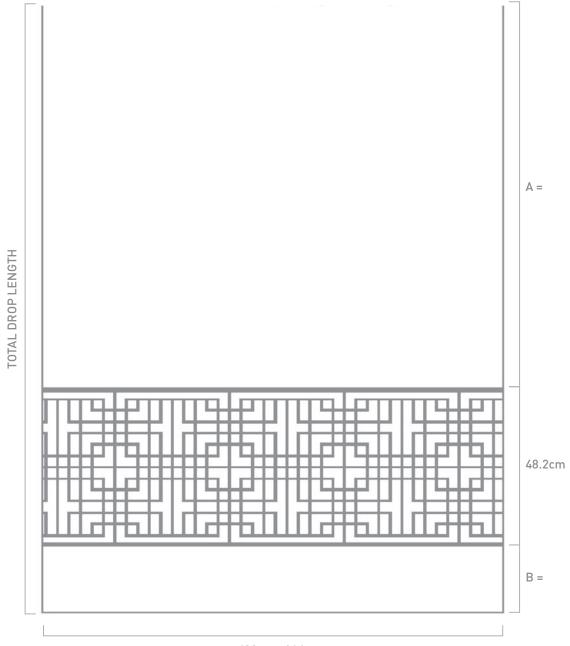

## LATTICE BORDER NARROW | DIMENSIONS & APPROVAL FORM

| COLOURWAY REF        | APPROVED                                                   |       |  |
|----------------------|------------------------------------------------------------|-------|--|
|                      | I have reviewed the measurements and sample of this border |       |  |
| TOTAL DROPS REQUIRED | and approve it for production.                             |       |  |
| TOTAL DROP LENGTH    | Signed                                                     | Dated |  |

Please clearly indicate the face of the fabric to be used, as only one side of the fabric will be inspected.

Vero Fabrics accepts no responsibility for any incorrect measurements supplied.