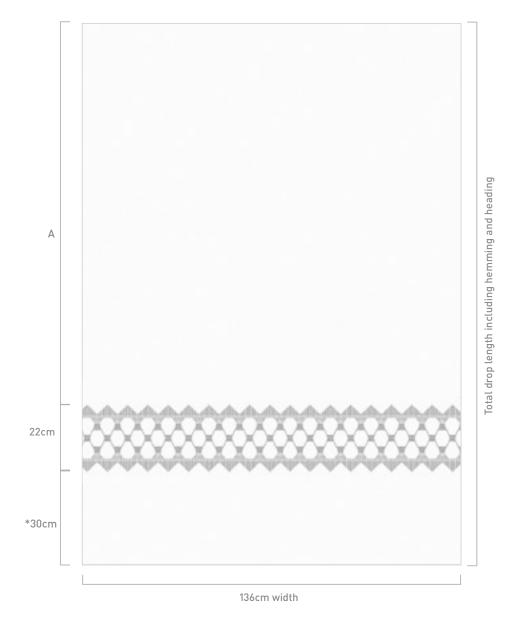

## CENTRAL PANEL

\* = 30cm. This is 9cm of plain and 21cm for hemming You can specify the drop length of A in multiples of 52cm