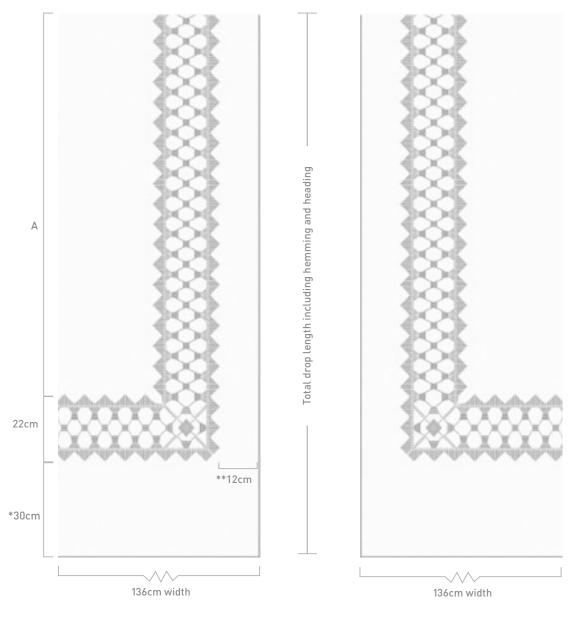

## LEFT AND RIGHT PANEL

\* = 30cm. This is 9cm of plain and 21cm for hemming You can specify the drop length of A in multiples of 52cm \*\* = 12cm. This is 6cm of plain and 6cm for hemming