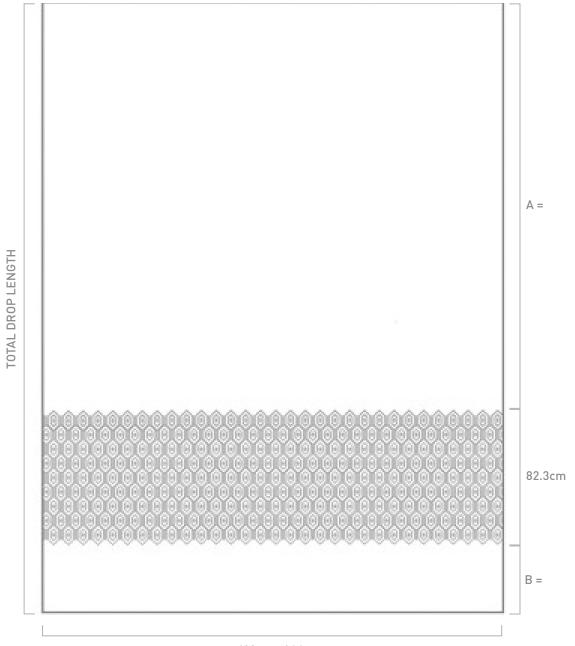

## EXCELSIOR BORDER STYLE 1 | DIMENSIONS & APPROVAL FORM

| COLOURWAY REF        | APPROVED                                                                                  |       |
|----------------------|-------------------------------------------------------------------------------------------|-------|
|                      | I have reviewed the measurements and sample of this border and approve it for production. |       |
| TOTAL DROPS REQUIRED |                                                                                           |       |
| TOTAL DROP LENGTH    | Signed                                                                                    | Dated |

Please clearly indicate the face of the fabric to be used, as only one side of the fabric will be inspected.

Vero Fabrics accepts no responsibility for any incorrect measurements supplied.