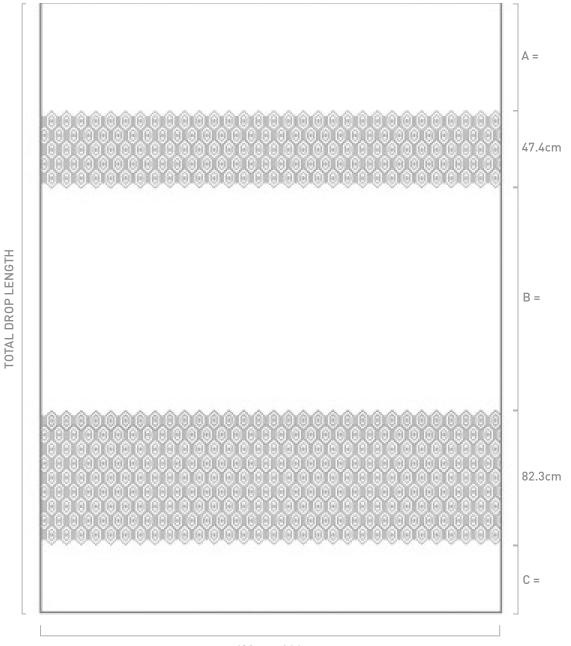

## EXCELSIOR BORDER STYLE 2 | DIMENSIONS & APPROVAL FORM

| COLOURWAY REF        | APPROVED  I have reviewed the measurements and sample of this border |       |  |
|----------------------|----------------------------------------------------------------------|-------|--|
|                      |                                                                      |       |  |
| TOTAL DROPS REQUIRED | and approve it for production.                                       |       |  |
| TOTAL DROP LENGTH    | Signed                                                               | Dated |  |

Please clearly indicate the face of the fabric to be used, as only one side of the fabric will be inspected.

Vero Fabrics accepts no responsibility for any incorrect measurements supplied.