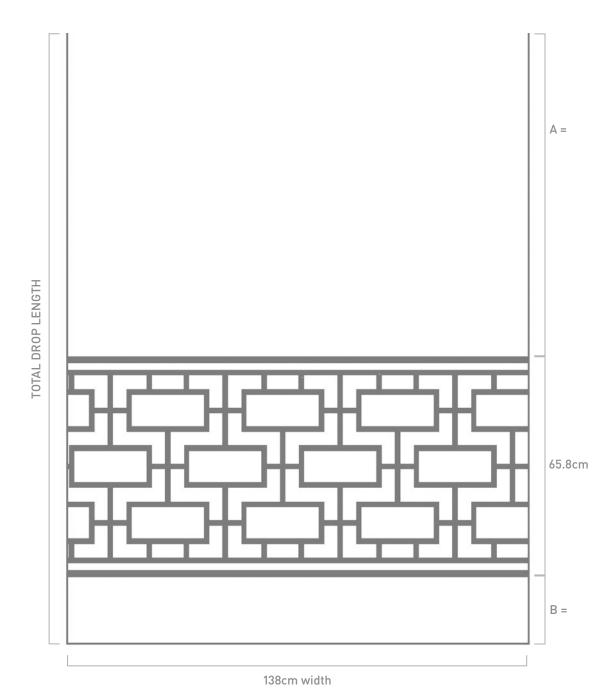

## COLONY BORDER NARROW | DIMENSIONS & APPROVAL FORM

| COLOURWAY REF        | APPROVED I have reviewed the measurements and sample o | f this border |
|----------------------|--------------------------------------------------------|---------------|
| TOTAL DROPS REQUIRED | and approve it for production.                         |               |
| TOTAL DROP LENGTH    | Signed                                                 | Dated         |

Please clearly indicate the face of the fabric to be used, as only one side of the fabric will be inspected. Vero Fabrics accepts no responsibility for any incorrect measurements supplied.

Vero Fabrics, The Hall, Kettleburgh, Woodbridge, Suffolk IP13 7LD | T 01728 723130 | M 07990 971731 | verofabrics.com