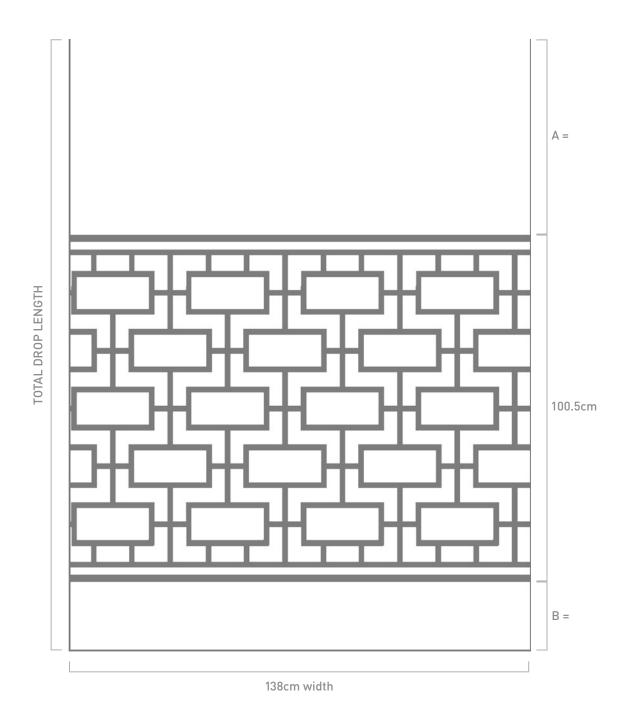

## COLONY BORDER DEEP | DIMENSIONS & APPROVAL FORM

| COLOURWAY REF        | APPROVED I have reviewed the measurements and sample of | of this border |
|----------------------|---------------------------------------------------------|----------------|
| TOTAL DROPS REQUIRED | and approve it for production.                          |                |
| TOTAL DROP LENGTH    | Signed                                                  | Dated          |
|                      |                                                         |                |

Please clearly indicate the face of the fabric to be used, as only one side of the fabric will be inspected. Vero Fabrics accepts no responsibility for any incorrect measurements supplied.