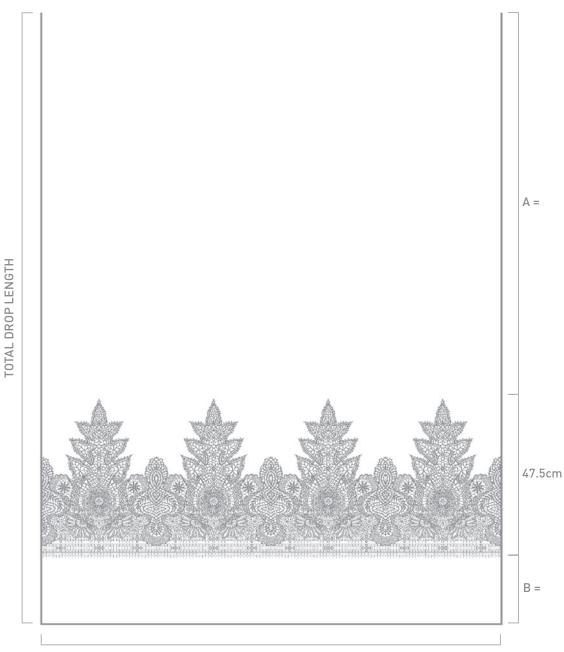

## CHANTILLY BORDER | DIMENSIONS & APPROVAL FORM

| COLOURWAY REF        | <b>APPROVED</b> I have reviewed the measurements and sample of this border and approve it for production. |       |
|----------------------|-----------------------------------------------------------------------------------------------------------|-------|
| TOTAL DROPS REQUIRED |                                                                                                           |       |
| TOTAL DROP LENGTH    | Signed                                                                                                    | Dated |