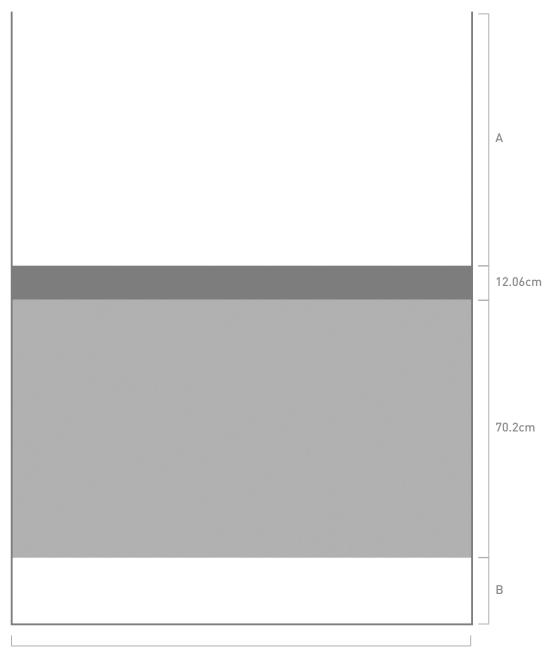

## WALDORF BORDER | DIMENSIONS

138cm width

Available in 44% silk & 56% linen
Please specify the length A allowing for heading. Please specify the length B allowing for hemming.
Please specify the total number of drops required.

Depth of border 82.26cm

SEAMLESS BESPOKE DESIGN

Made in England

VEROFABRICS.COM

#### Ordering information

To order, please specify the total number of drop lengths including hemming and heading allowance, as per the diagram.

We need to account for the cut line and add a little extra to compensate for this.