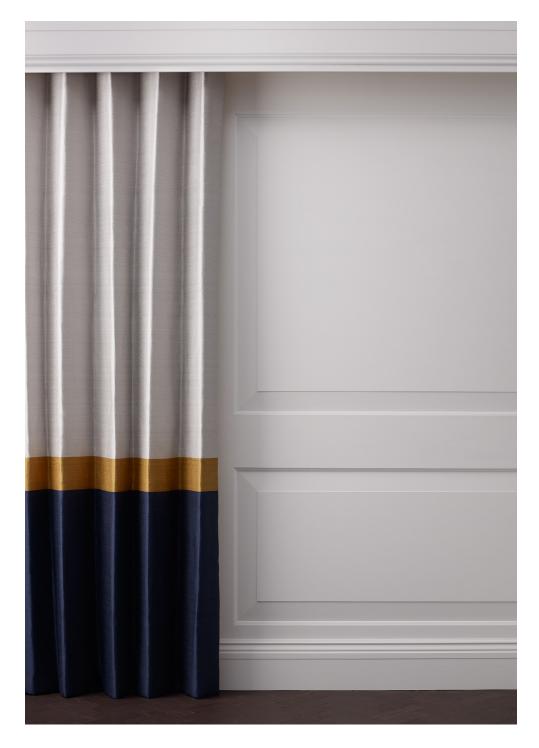

## WALDORF BORDER

Waldorf Border designed by Ottilie Stevenson is a smart seamless block of 3 colours woven in a silk & linen mix. Custom colours available.

Colour shown Midnight Ref F2747/AW7320.1

SEAMLESS BESPOKE DESIGN

# WALDORF BORDER | COLOURWAYS

MIDNIGHT Composition 44% silk & 56% linen Ref F2747/AW7320.1

SEAMLESS BESPOKE DESIGN

Made in England

VEROFABRICS.COM