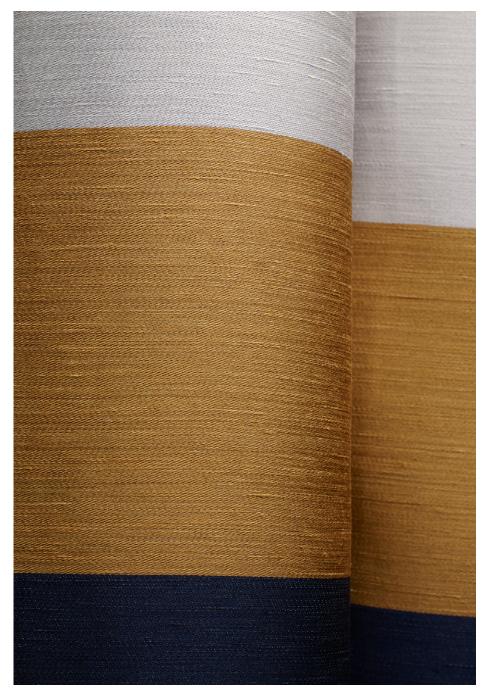

## WALDORF BORDER

Waldorf Border designed by Ottilie Stevenson is a smart seamless block of 3 colours woven in a silk & linen mix. Custom colours available.

Colour shown Midnight Ref F2747/AW7320.1

SEAMLESS BESPOKE DESIGN

# WALDORF BORDER | COLOURWAYS

MIDNIGHT Composition 44% silk & 56% linen Ref F2747/AW7320.1

SEAMLESS BESPOKE DESIGN

Made in England

VEROFABRICS.COM