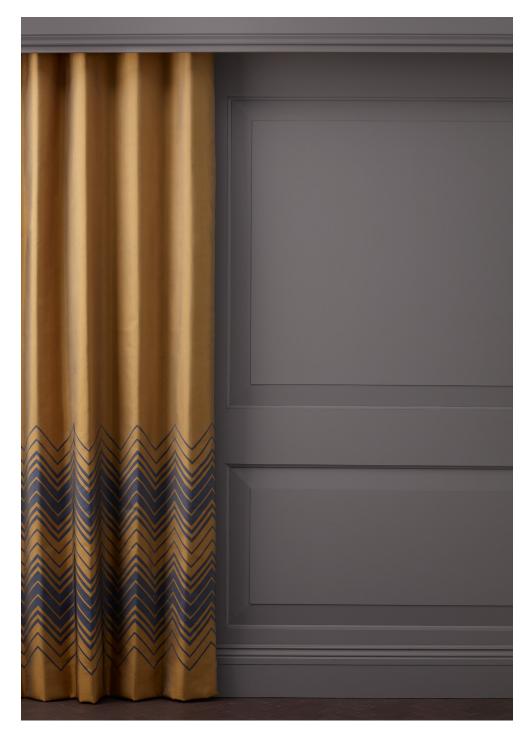

# TITIAN BORDER

Titian Border by Ottilie Stevenson is a striking zig zag design featuring a subtle stripe in the ground. The chevrons are seamlessly woven at the base of the fabric. Titian is also available as an all over design. Custom colours are available. Colour shown custom colour Coffee & Smalt 100% silk

# TITIAN BORDER | DETAIL