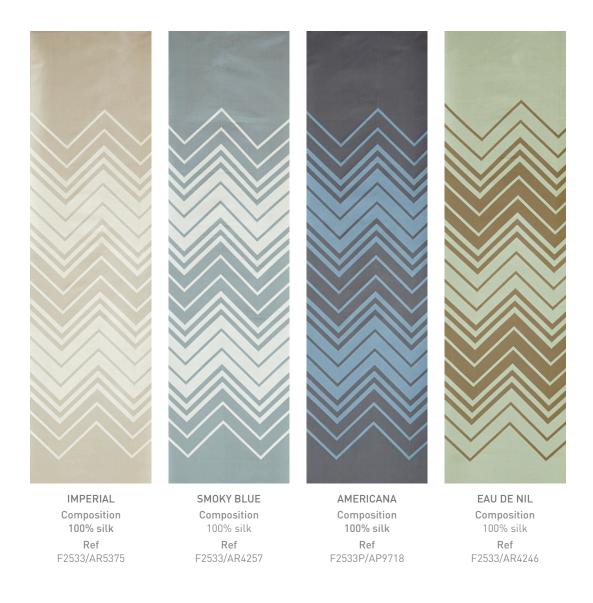

## TITIAN BORDER | COLOURWAYS

### TITIAN ALL OVER PATTERN | COLOURWAYS

PEARL Composition 100% silk Ref V92807/AH0342.1

SILVER Composition 100% silk Ref V92807/AR0276.4

INK Composition 100% silk Ref V92807/AH0342.2

SLATE Composition 100% silk Ref V92807/AH0344.1