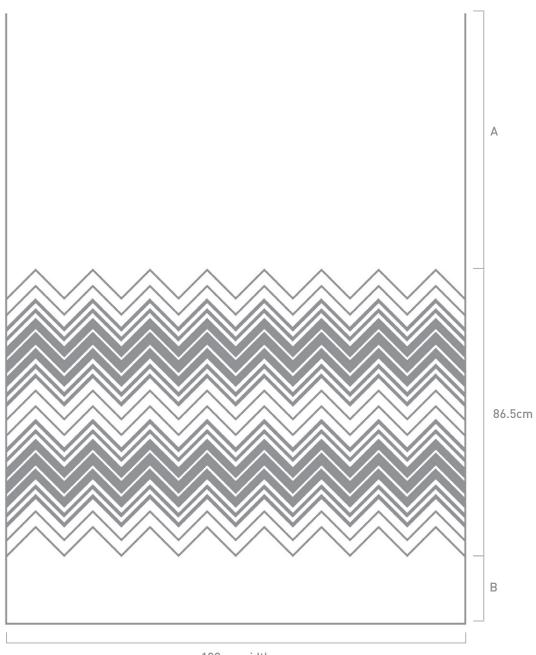

### TITIAN BORDER | DIMENSIONS

138cm width

Available in silk or wool Silk ref F533 Wool ref F2612 Please specify the length A allowing for heading. Please specify the length B allowing for hemming. Please specify total number of drops required.

Horizontal repeat 17.15cm