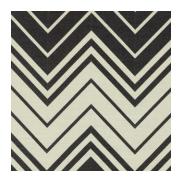

are seamlessly woven at the base of the fabric. Titian is also available as an all over design. Custom colours are available. Colour shown custom colour Coffee & Smalt 100% silk

SEAMLESS BESPOKE DESIGN

*Made in England* VEROFABRICS.COM



### TITIAN BORDER | DIMENSIONS



138cm width

Available in silk or wool Silk ref F533 Wool ref F2612 Please specify the length A allowing for heading. Please specify the length B allowing for hemming. Please specify total number of drops required.

Horizontal repeat 17.15cm



## TITIAN BORDER | COLOURWAYS





### TITIAN ALL OVER PATTERN | COLOURWAYS



PEARL Composition 100% silk Ref V92807/AH0342.1



SILVER Composition 100% silk Ref V92807/AR0276.4



INK Composition 100% silk Ref V92807/AH0342.2



SLATE Composition 100% silk Ref V92807/AH0344.1



MONOCHROME Composition 83% wool/17% silk Ref VA0458M/AP2535.1



DANUBE Composition 83% wool/17% silk Ref VA0458M/AP2535.12 PLATINUM Composition 83% wool/17% silk Ref VA0458M/AP2535.8



BUFF Composition 83% wool/17% silk Ref VA0458M/AP2535.9



# TITIAN BORDER | DETAIL





# TITIAN BORDER | ORDERING

#### About

Vero Fabrics Ltd distributes Vanners Furnishings and Border collections designed by Ottilie Stevenson who is now Creative Director at Vero Fabrics. The collections focus on the concept of an elegant border woven seamlessly in a wide selection of colours and yarns.

#### Standard colourways

Standard colourways in the collection include a mix of compositions and colours. A5 swatches and returnables are available, to request samples please email info@verofabrics.com.

#### Custom