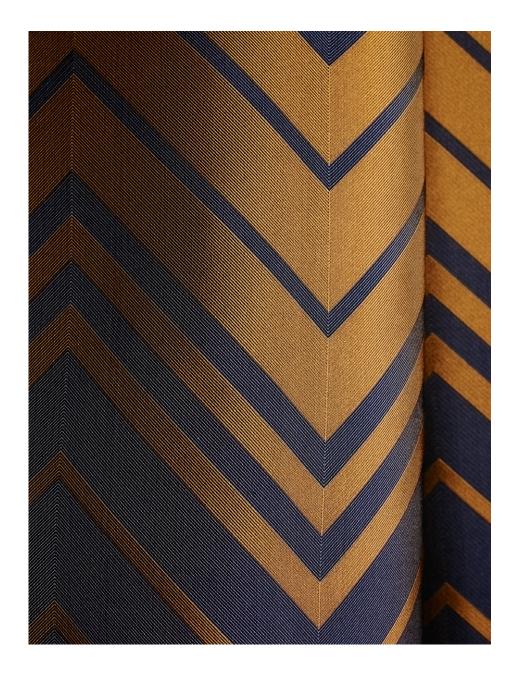

# TITIAN BORDER

Titian Border by Ottilie Stevenson is a striking zig zag design featuring a subtle stripe in the ground. The chevrons are seamlessly woven at the base of the fabric. Titian is also available as an all over design. Custom colours are available. Colour shown custom colour Coffee & Smalt 100% silk

# TITIAN BORDER | DETAIL