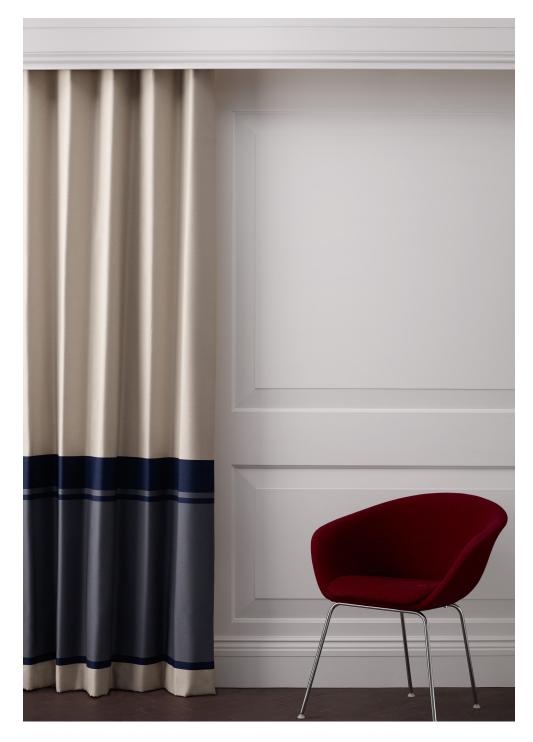

# OCEAN LINER

Ocean Liner Border by Ottilie Stevenson is a 30's inspired design which comprises a classic 3 colour panel woven seamlessly at the base of the fabric. Custom colours are available.

138cm width

Depth of border 77.1cm

# OCEAN LINER BORDER | COLOURWAYS

Composition

. 80% wool/ 20% silk

Ref

F2508/AM9268.1

AMERICANA Composition 80% wool/ 20% silk Ref F2508/AR4310 NAUTICA Composition 52% linen/ 48% silk Ref F2554/AN2886.1