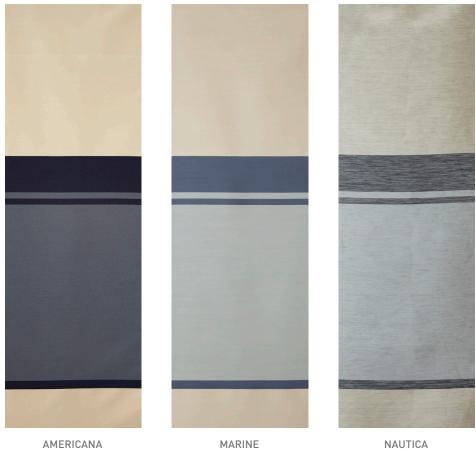

# OCEAN LINER BORDER | COLOURWAYS

Composition

. 80% wool/ 20% silk

Ref

F2508/AM9268.1

AMERICANA Composition 80% wool/ 20% silk Ref F2508/AR4310 NAUTICA Composition 52% linen/ 48% silk Ref F2554/AN2886.1

# Standard colourways

Standard colourways in the collection include a mix of compositions and colours. A5 swatches and returnables are available, to request samples please email info@verofabrics.com.