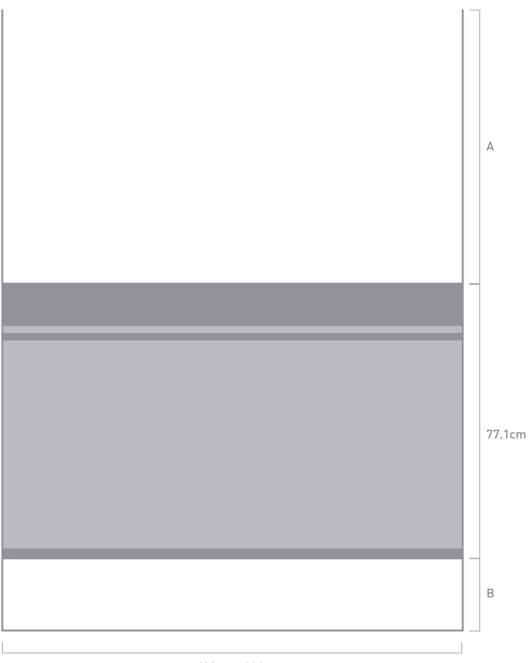

Available in Wool ref F2508 & Silk & linen ref F2554 Please specify the length A allowing for heading. Please specify the length B allowing for hemming. Please specify the total number of drops required.

Depth of border 77.1cm

## Ordering information

To order, please specify the total number of drop lengths including hemming and heading allowance, as per the diagram.

We need to account for the cut line and add a little extra to compensate for this. This will not exceed 10% and will be reflected in the quote.