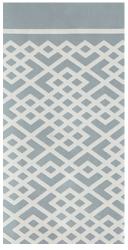

# DYNASTY BORDER | DIMENSIONS DEEP

138cm width

Available in Wool ref F2399A Silk/cotton ref F2399 Silk ref F2497

Please specify the length A allowing for hemming. Please specify the length B allowing for heading.

Please specify total number of drops required.

Horizontal repeat 34.29cm

SEAMLESS BESPOKE DESIGN

Made in England

VEROFABRICS.COM