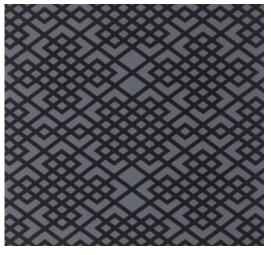

# CO-ORDINATING FABRIC | DYNAH

ANTHRACITE Composition 87% wool/13% silk Ref F2420/AP2538.5

LAGOON Composition 87% wool/13% silk Ref F2420/AP2542.7

SLATE Composition 87% wool/13% silk Ref F2420/AP2538.4

PLATINUM Composition 87% wool/13% silk Ref F2420/AP2538.8