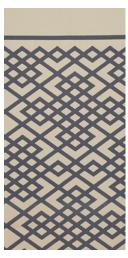

# CO-ORDINATING FABRIC | DYNAH

ANTHRACITE Composition 87% wool/13% silk Ref F2420/AP2538.5

LAGOON Composition 87% wool/13% silk Ref F2420/AP2542.7

SLATE Composition 87% wool/13% silk Ref F2420/AP2538.4

PLATINUM Composition 87% wool/13% silk Ref F2420/AP2538.8