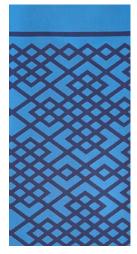

### DYNASTY BORDER | COLOURWAYS

IMPERIAL Composition 76% cotton/24% Silk Ref F2399/AR7397/001

GINGER
Composition
76% cotton/24% silk
Ref
F2399/AR7396/001

AMERICANA Composition 87% wool/13% silk Ref F2436/AR7395/001

PLATINUM/NATURAL Composition 87% wool/13% silk Ref F2436 AM0999/ 001

QUAKER/ECRU
Composition
100% silk
Ref
F2497a AN3009/001

SMOKY BLUE Composition 100% silk Ref F2497/AR7398/001

AZURE
Composition
100% silk
Ref
F2497/AR7394/001