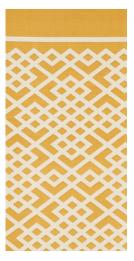

### DYNASTY BORDER | COLOURWAYS

IMPERIAL Composition 76% cotton/24% Silk Ref F2399/AR7397/001

GINGER
Composition
76% cotton/24% silk
Ref
F2399/AR7396/001

AMERICANA Composition 87% wool/13% silk Ref F2436/AR7395/001