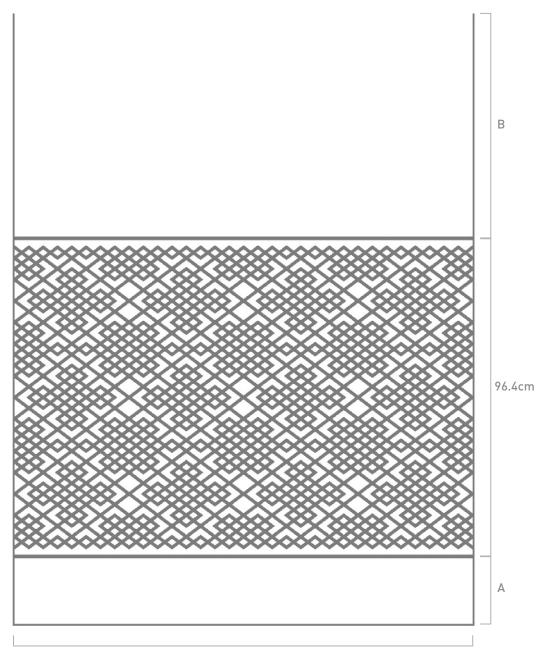

# DYNASTY BORDER | DIMENSIONS DEEP

138cm width

Available in Wool ref F2399A Silk/cotton ref F2399 Silk ref F2497

Please specify the length A allowing for hemming. Please specify the length B allowing for heading.

Please specify total number of drops required.

Horizontal repeat 34.29cm

SEAMLESS BESPOKE DESIGN

Made in England

VEROFABRICS.COM

### Ordering information

To order, please specify the total number of drop lengths including hemming and heading allowance, as per the diagram.

We need to account for the cut line and add a little extra to compensate for this.