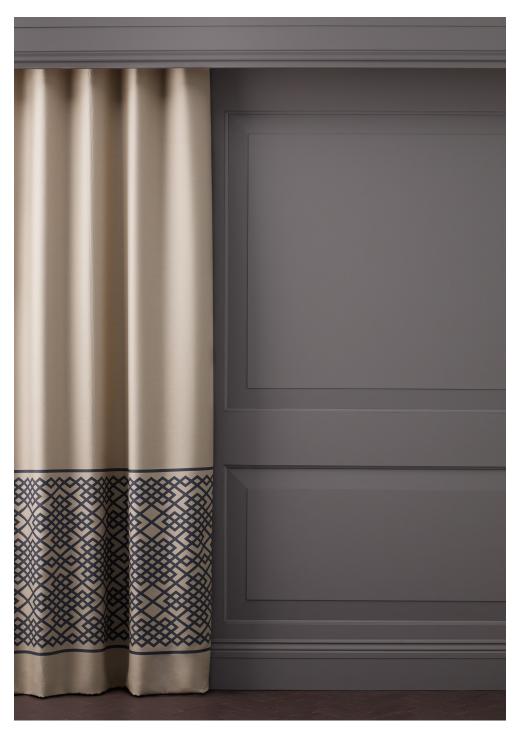

## **DYNASTY BORDER**

Dynasty Border is a sophisticated, diamond, geometric pattern designed by Ottilie Stevenson. It is available in 2 sizes (deep & narrow) and a variety of colours and yarns.

SEAMLESS BESPOKE DESIGN

### DYNASTY BORDER | COLOURWAYS

IMPERIAL Composition 76% cotton/24% Silk Ref F2399/AR7397/001

GINGER
Composition
76% cotton/24% silk
Ref
F2399/AR7396/001

AMERICANA Composition 87% wool/13% silk Ref F2436/AR7395/001

PLATINUM/NATURAL Composition 87% wool/13% silk Ref F2436 AM0999/ 001

QUAKER/ECRU
Composition
100% silk
Ref
F2497a AN3009/001

SMOKY BLUE Composition 100% silk Ref F2497/AR7398/001

AZURE
Composition
100% silk
Ref
F2497/AR7394/001