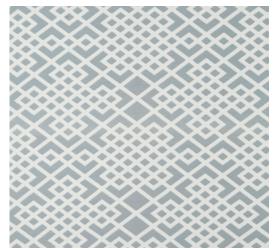

# DYNASTY BORDER | DIMENSIONS NARROW

138cm width

Available in Wool ref F2436

Please specify the length A allowing for hemming. Please specify the length B allowing for heading.

Please specify total number of drops required.

Horizontal repeat 34.29cm

SEAMLESS BESPOKE DESIGN

Made in England

VEROFABRICS.COM