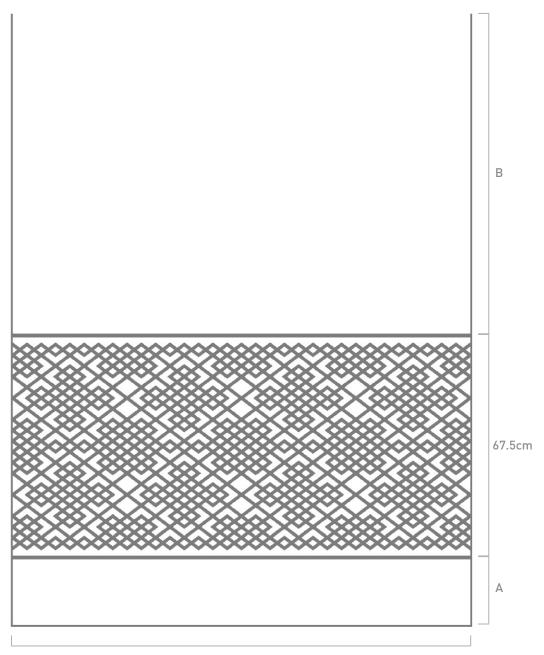

# DYNASTY BORDER | DIMENSIONS NARROW

138cm width

Available in Wool ref F2436

Please specify the length A allowing for hemming. Please specify the length B allowing for heading.

Please specify total number of drops required.

Horizontal repeat 34.29cm

SEAMLESS BESPOKE DESIGN

Made in England

VEROFABRICS.COM

### Ordering information

To order, please specify the total number of drop lengths including hemming and heading allowance, as per the diagram.

We need to account for the cut line and add a little extra to compensate for this.