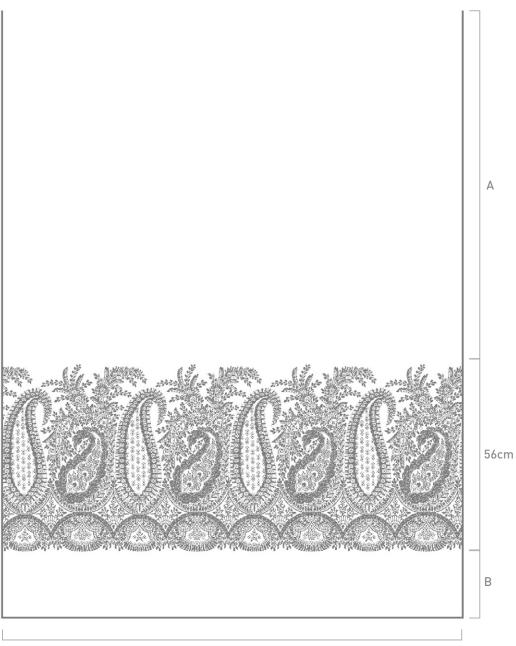

## AMRITSAR BORDER | DIMENSIONS

138cm width

Available in silk or wool Silk ref F2137 Wool ref F2396 Please specify the length A allowing for heading. Please specify the length B allowing for hemming. Please specify total number of drops required.

Horizontal repeat 34.29cm

## Ordering information

To order, please specify the total number of drop lengths including hemming and heading allowance, as per the diagram.

We need to account for the cut line and add a little extra to compensate for this. This will not exceed 10% and will be reflected in the quote.