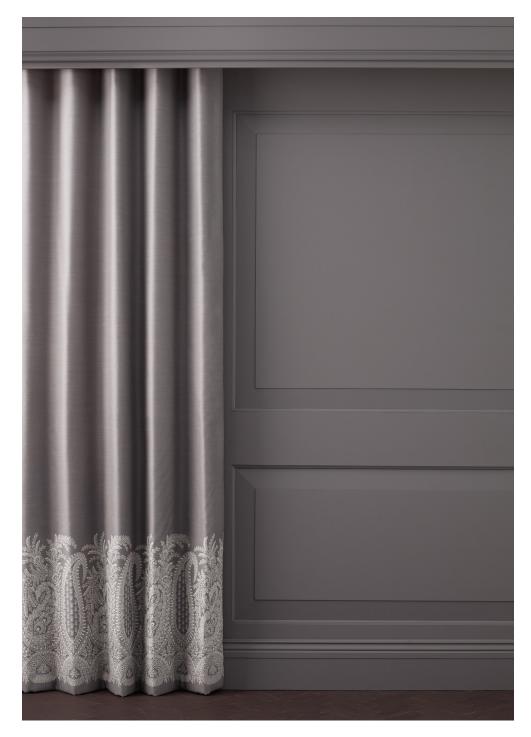

# AMRITSAR BORDER

Amritsar Border designed by Ottilie Stevenson is a seamlessly woven panel of an intricate paisley design running along the base of the fabric. This design is also available in a larger scale and can be custom coloured. Colour shown: custom colour in pewter & natural wool F2396/AM4772

#### About

Vero Fabrics Ltd distributes Vanners Furnishings and Border collections designed by Ottilie Stevenson who is now Creative Director at Vero Fabrics. The collections focus on the concept of an elegant border woven seamlessly in a wide selection of colours and yarns.