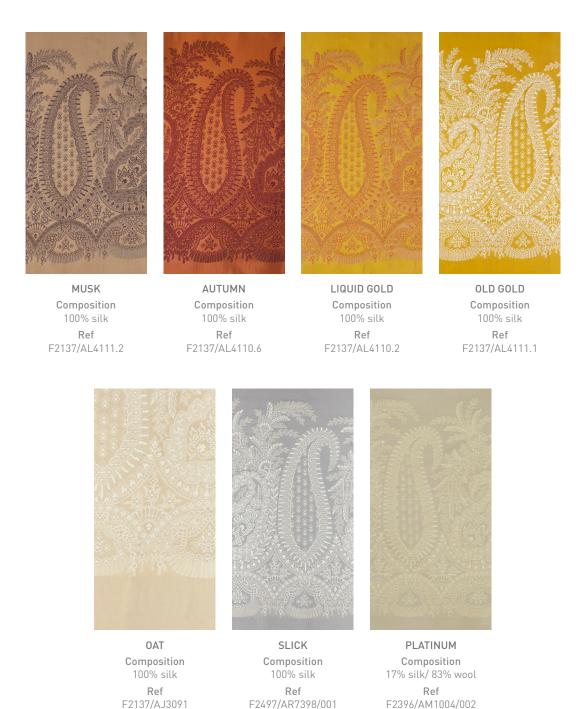

# AMRITSAR BORDER | COLOURWAYS

## Standard colourways

Standard colourways in the collection include a mix of compositions and colours. A5 swatches and returnables are available, to request samples please email info@verofabrics.com.

## Customising colour

All borders in the collection are available to custom colour. The lead time is 2 weeks and the samples will be subject to a sampling fee.